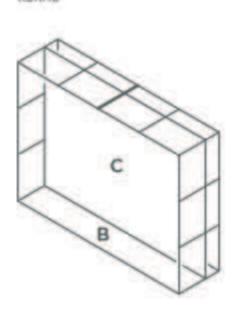

### MEDIA UNIT

The Konnect Media Unit provides a focal presentation area, on which monitors can be fixed and additional storage provided. The Media Unit offers an Overhead solution, which is an additional Metal Frame structure above the Attachment Board. The Media Unit can also be mounted and fixed to the Double Kabinet Unit, offering a cable management hole to the rear of the structure, allowing cables and technical units to be stored.

# Konnect Overhead Media Unit