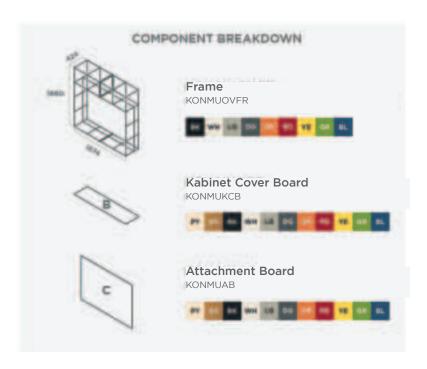

#### OVERHEAD KONNECTING GRID FRAMES

Konnect Overhead Konnecting Frames create a canopy opening within a Konnect environment. Available in a Straight or Kurved option, the configuration of the Overhead Konnecting Frame is customisable.

#### GRID FRAME COLOURS

Konnect Metal Frames are finished in black as standard, with alternative options from our colour range, shown below (see price list for colour upcharge). The Konnect Frame can also be painted to match a custom RAL number, to allow the frame to tie in with the surrounding environment. At ØRN, we are happy to help you achieve this and our sales team will support you through this process.

#### **KABINETS**

The Konnect Kabinets are floor standing storage units. The Konnect Metal Frames and Konnect Media Unit can be fitted on top of the units (these MUST be specified with Konnecting Accessories above). Konnect Kabinets come fully assembled with a Konnecting Shelf, to provide a secure connection between the Metal Frame and Kabinet. Push-fit opening mechanisms are standard, with further options for locks. All Kabinet units can be specified with Adjustable Feet or Kastors (see Adjustable Foot and Kastor page).

#### **ACCESSORIES**

Konnect Accessories are designed to allow for customisation of any Konnect Frame configuration and provide functionality within an environment. Each Accessory has been designed to cover most requirements within a shelving system and have been engineered to allow for easy installation, without the requirement for fixing brackets or connecting blocks. Available in a range of wood and painted finishes, the accent tones and finishes will bring warmth and character to any space.