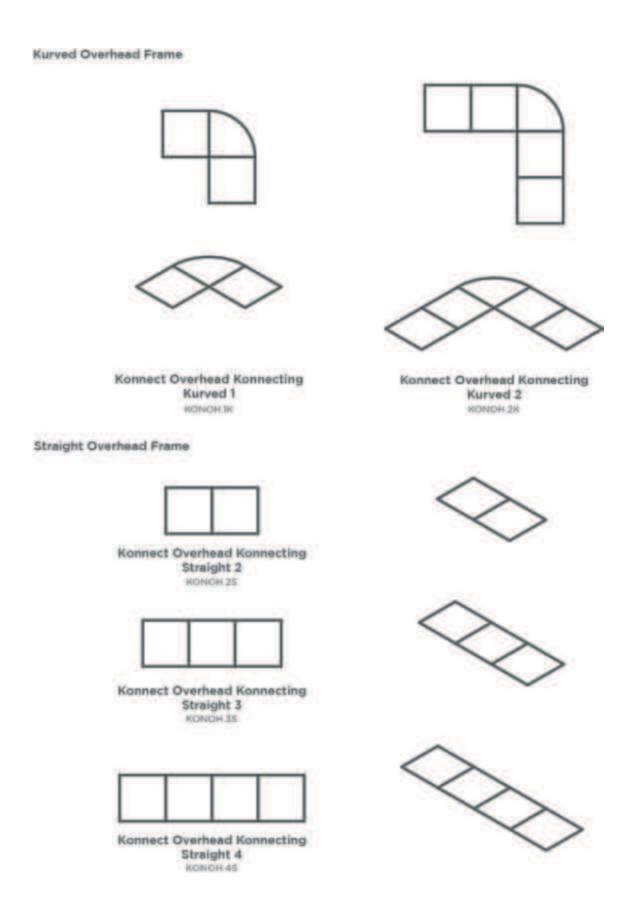

#### OVERHEAD KONNECTING GRID FRAMES

Konnect Overhead Konnecting Frames create a canopy opening within a Konnect environment. Available in a Straight or Kurved option, the configuration of the Overhead Konnecting Frame is customisable.