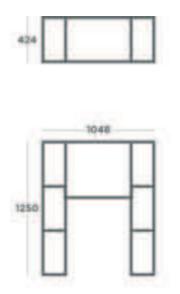

### **GRID FRAMES**

The Konnect Metal Frame is the structural element of the range, on which the accessories, overhead frames, media units and desk are fixed. Provisions for connecting the frames are provided. All Konnect Metal Frames come fully welded for strength, stability and precision, as well as hassle-free installation on site.