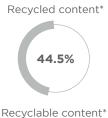

#### **SUSTAINABILITY**

Sustainable figures are approximate only. The team is continually working on the accuracy of these figures, and to improve the sustainability of the product ranges.

#### **Konnect Frame**

Product material composition\*

| Steel           | 99.40% |
|-----------------|--------|
|                 |        |
| Stainless Steel | 0.6%   |
|                 |        |

<sup>\*</sup>Graphs based on an average Konnect configuration \*\*Hardware not included in calculations

#### **Konnect Accessories**

Product material composition\*

| Birch Plywood (if selected)    | 99.90% |
|--------------------------------|--------|
| Oak Veneered Ply (if selected) | 99.90% |
| Oak (Dowel)                    | 100%   |
| PET Felt (Felt Box)            | 100%   |