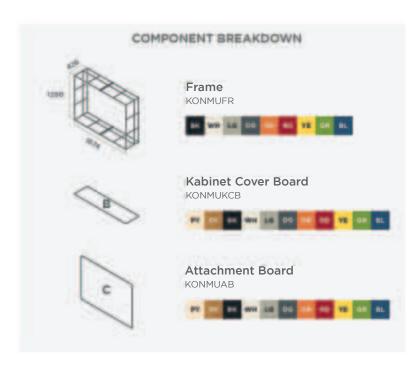

### **GRID FRAMES**

The Konnect Metal Frame is the structural element of the range, on which the accessories, overhead frames, media units and desk are fixed. Provisions for connecting the frames are provided. All Konnect Metal Frames come fully welded for strength, stability and precision, as well as hassle-free installation on site.

#### GRID FRAME COLOURS

Konnect Metal Frames are finished in black as standard, with alternative options from our colour range, shown below (see price list for colour upcharge). The Konnect Frame can also be painted to match a custom RAL number, to allow the frame to tie in with the surrounding environment. At ØRN, we are happy to help you achieve this and our sales team will support you through this process.

#### **KABINETS**

The Konnect Kabinets are floor standing storage units. The Konnect Metal Frames and Konnect Media Unit can be fitted on top of the units (these MUST be specified with Konnecting Accessories above). Konnect Kabinets come fully assembled with a Konnecting Shelf, to provide a secure connection between the Metal Frame and Kabinet. Push-fit opening mechanisms are standard, with further options for locks. All Kabinet units can be specified with Adjustable Feet or Kastors (see Adjustable Foot and Kastor page).

#### **ACCESSORIES**

Konnect Accessories are designed to allow for customisation of any Konnect Frame configuration and provide functionality within an environment. Each Accessory has been designed to cover most requirements within a shelving system and have been engineered to allow for easy installation, without the requirement for fixing brackets or connecting blocks. Available in a range of wood and painted finishes, the accent tones and finishes will bring warmth and character to any space.