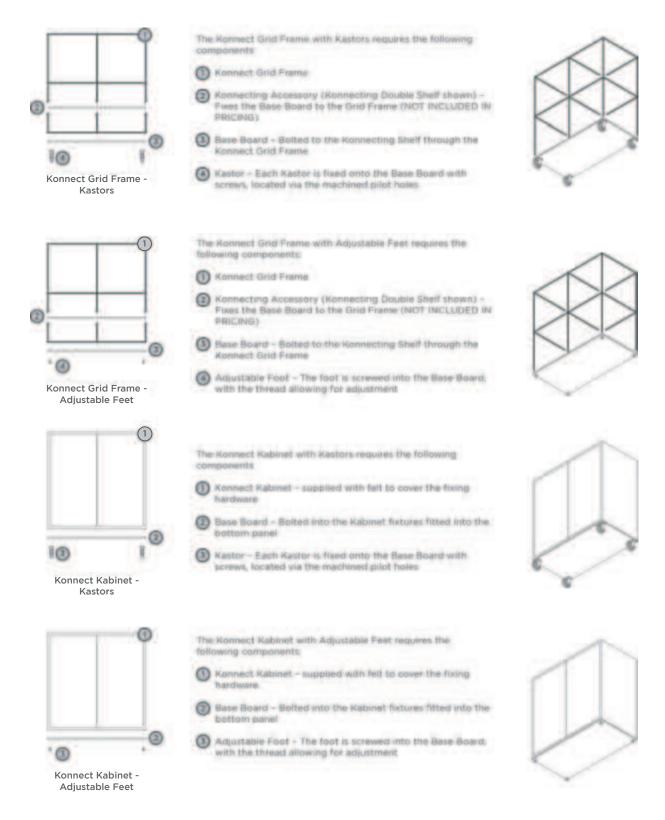

### KASTORS & ADJUSTABLE FEET

All Konnect Units can be fitted with Kastors or Adjustable Feet. Adjustable Feet can be specified to compensate for uneven flooring and Kastors specified to create moveable Konnect Units, allowing for a fluid furniture environment. Both the Kastors and Adjustable Feet are attached to a Base Board Unit, that allows the transition between Metal Frames and Kabinet Units to remain constant. The Base Boards are easily fitted to the underside of the Kabinet Units, and connected to the Metal Frames using the Konnecting Shelf. Pricing for Kastor includes base board and fixings. Pricing for Adjustable Feet includes base board and fixing, but NOT Konnecting Accessory.