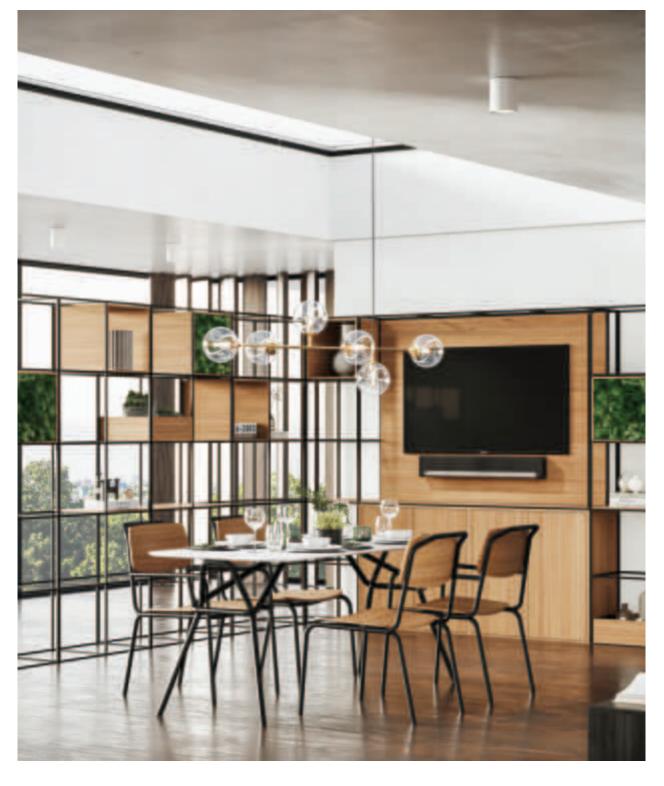

# **KONNECT**

Konnect is a modular grid-based shelving and storage system, designed to create flexible zones within a workspace. A configurable, extensive range of accessories can be added to the metal structure to provide functional, biophilic and storage options to an environment. The range also

provides media applications and desking for office or remote working. Developed with sustainability in mind, we have reduced the number of plastic components and fixings. The Konnect accessories are engineered to fit within the metal frame and allow the user to constantly adapt and evolve their spaces.

### MEDIA UNIT

The Konnect Media Unit provides a focal presentation area, on which monitors can be fixed and additional storage provided. The Media Unit offers an Overhead solution, which is an additional Metal Frame structure above the Attachment Board. The Media Unit can also be mounted and fixed to the Double Kabinet Unit, offering a cable management hole to the rear of the structure, allowing cables and technical units to be stored.

# Konnect Overhead Media Unit