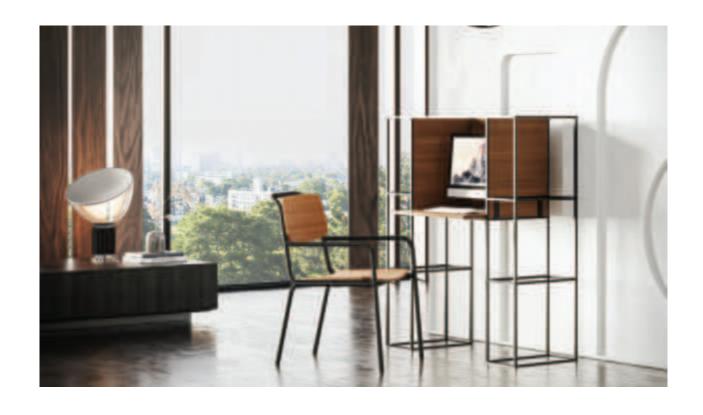

# **KONNECT**

Konnect is a modular grid-based shelving and storage system, designed to create flexible zones within a workspace. A configurable, extensive range of accessories can be added to the metal structure to provide functional, biophilic and storage options to an environment. The range also

provides media applications and desking for office or remote working. Developed with sustainability in mind, we have reduced the number of plastic components and fixings. The Konnect accessories are engineered to fit within the metal frame and allow the user to constantly adapt and evolve their spaces.

### **GRID FRAMES**

The Konnect Metal Frame is the structural element of the range, on which the accessories, overhead frames, media units and desk are fixed. Provisions for connecting the frames are provided. All Konnect Metal Frames come fully welded for strength, stability and precision, as well as hassle-free installation on site.

## DESK

The Konnect Desk provides a workspace that is both free-standing and configurable within the Konnect framework, giving dual function to any environment. Available with power and data, the desk is equipped for hot desking, fixed working and home working, with a screen panel to mount monitors and a comfortably sized desktop surface. The Konnect Desk can also be specified with additional Accessory items, to bring colour, comfort and character to a work space.

### MEDIA UNIT

The Konnect Media Unit provides a focal presentation area, on which monitors can be fixed and additional storage provided. The Media Unit offers an Overhead solution, which is an additional Metal Frame structure above the Attachment Board. The Media Unit can also be mounted and fixed to the Double Kabinet Unit, offering a cable management hole to the rear of the structure, allowing cables and technical units to be stored.