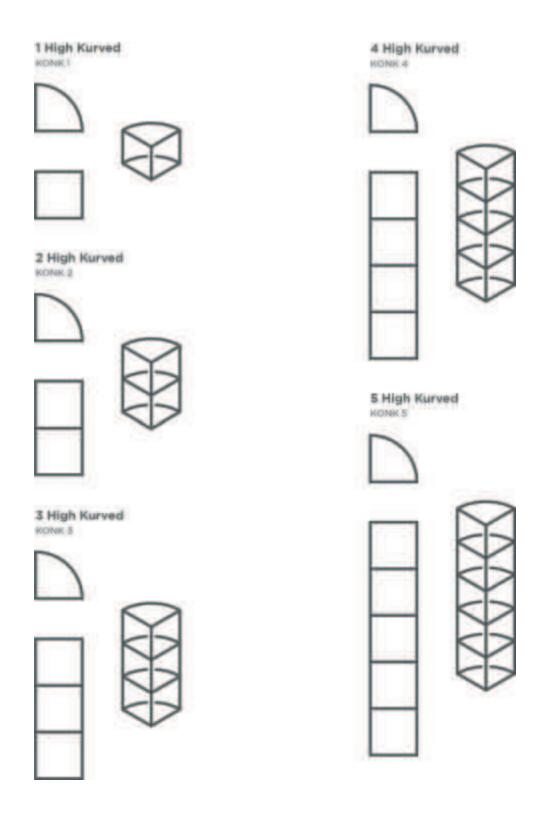

#### KURVED CORNER GRID FRAMES

The Konnect Kurved Corner Frames provide the option of enclosed areas and perpendicular walls, allowing for numerous tailored configurations. The Kurved Shelf provides a storage surface that can slot into the Konnect framework, without any additional fixings.