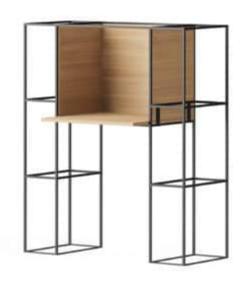

### MEDIA UNIT

The Konnect Media Unit provides a focal presentation area, on which monitors can be fixed and additional storage provided. The Media Unit offers an Overhead solution, which is an additional Metal Frame structure above the Attachment Board. The Media Unit can also be mounted and fixed to the Double Kabinet Unit, offering a cable management hole to the rear of the structure, allowing cables and technical units to be stored.

# Konnect Overhead Media Unit