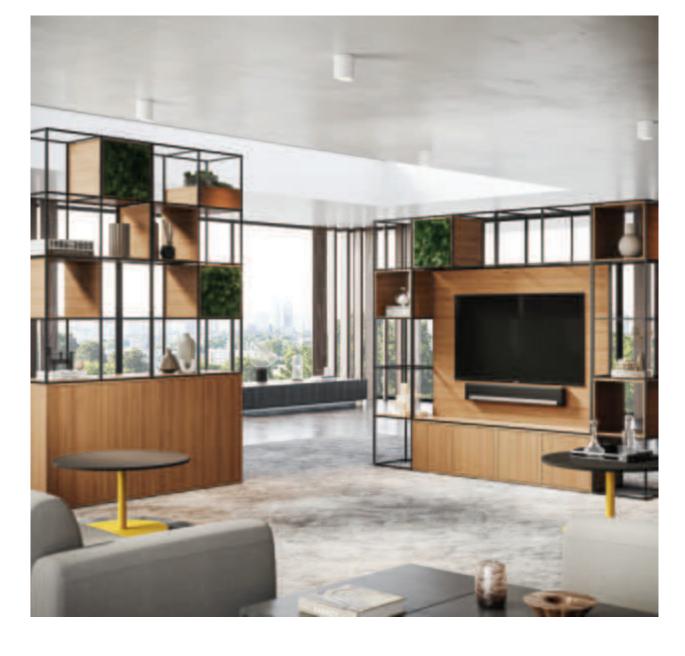

# **KONNECT**

Konnect is a modular grid-based shelving and storage system, designed to create flexible zones within a workspace. A configurable, extensive range of accessories can be added to the metal structure to provide functional, biophilic and storage options to an environment. The range also

provides media applications and desking for office or remote working. Developed with sustainability in mind, we have reduced the number of plastic components and fixings. The Konnect accessories are engineered to fit within the metal frame and allow the user to constantly adapt and evolve their spaces.

### MEDIA UNIT

The Konnect Media Unit provides a focal presentation area, on which monitors can be fixed and additional storage provided. The Media Unit offers an Overhead solution, which is an additional Metal Frame structure above the Attachment Board. The Media Unit can also be mounted and fixed to the Double Kabinet Unit, offering a cable management hole to the rear of the structure, allowing cables and technical units to be stored.

# Konnect Overhead Media Unit