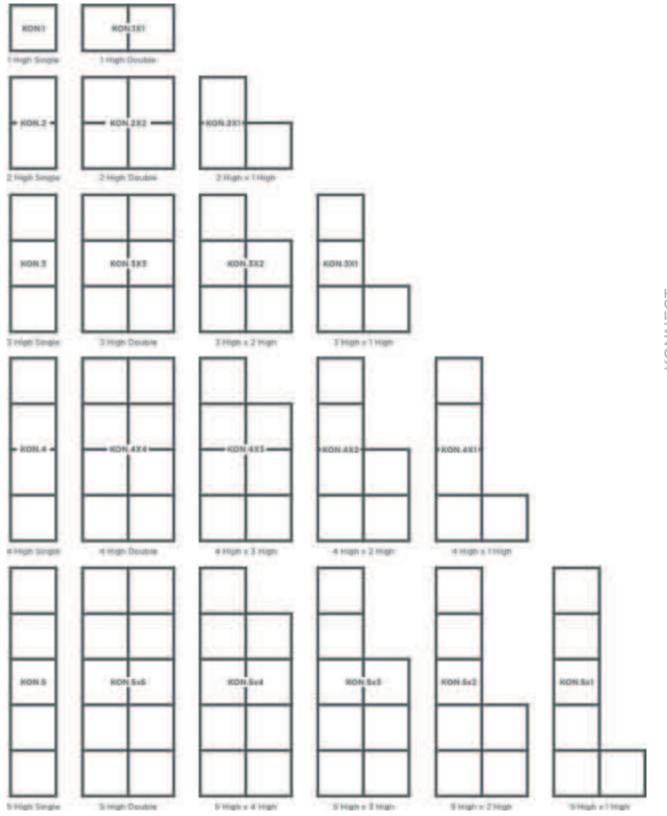

### **GRID FRAMES**

The Konnect Metal Frame is the structural element of the range, on which the accessories, overhead frames, media units and desk are fixed. Provisions for connecting the frames are provided. All Konnect Metal Frames come fully welded for strength, stability and precision, as well as hassle-free installation on site.