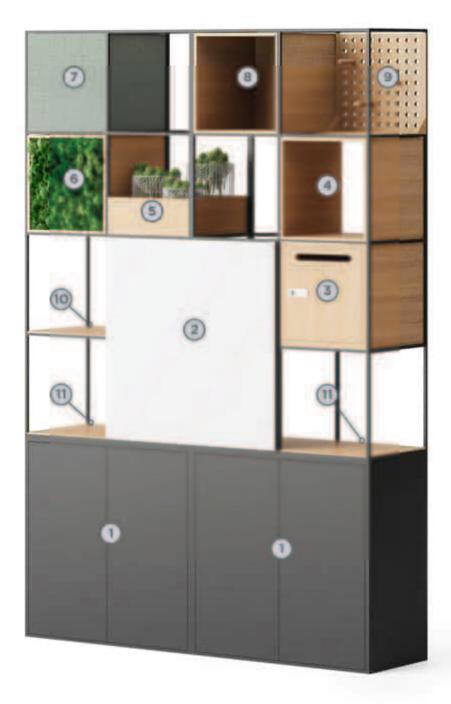

### **PRODUCTS**

### **GRID FRAMES**

The Konnect Metal Frame is the structural element of the range, on which the accessories, overhead frames, media units and desk are fixed. Provisions for connecting the frames are provided. All Konnect Metal Frames come fully welded for strength, stability and precision, as well as hassle-free installation on site.

#### **KABINETS**

The Konnect Kabinets are floor standing storage units. The Konnect Metal Frames and Konnect Media Unit can be fitted on top of the units (these MUST be specified with Konnecting Accessories above). Konnect Kabinets come fully assembled with a Konnecting Shelf, to provide a secure connection between the Metal Frame and Kabinet. Push-fit opening mechanisms are standard, with further options for locks. All Kabinet units can be specified with Adjustable Feet or Kastors (see Adjustable Foot and Kastor page).

#### **ACCESSORIES**

Konnect Accessories are designed to allow for customisation of any Konnect Frame configuration and provide functionality within an environment. Each Accessory has been designed to cover most requirements within a shelving system and have been engineered to allow for easy installation, without the requirement for fixing brackets or connecting blocks. Available in a range of wood and painted finishes, the accent tones and finishes will bring warmth and character to any space.

### Locker

The Konnect Locker unit provides an area for personal belongings or items that require a secure surrounding. The Locker has been designed to fit securely within the Metal Frame with minimum installation time and minimal installation components.

### **Accessories Finishes**

NOTE: Items shown in image can be identified by the Italic font.

NOTE: All Grid Frames and Media Unit Frames mounted on a Kabinet MUST be specified with Konnecting Accessories. The minimum requirement is a Konnecting Shelf for each Grid Frame