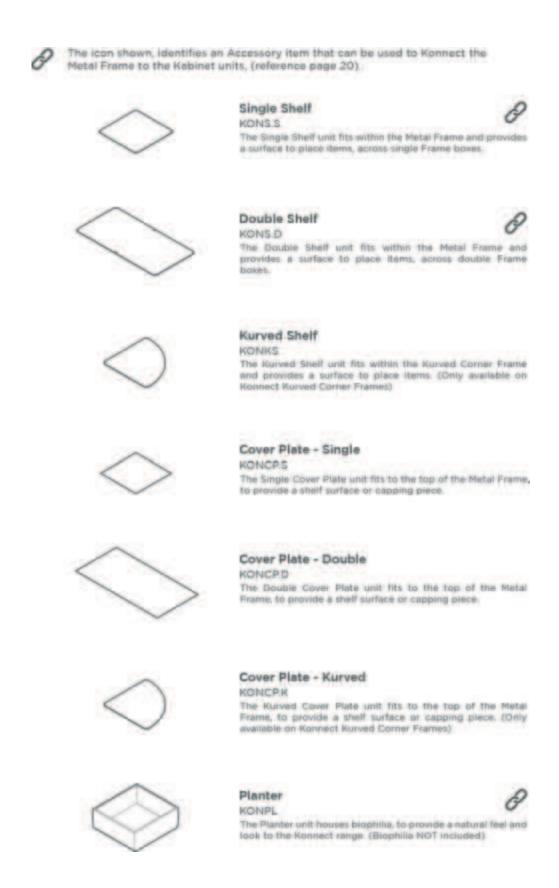

#### **ACCESSORIES**

Konnect Accessories are designed to allow for customisation of any Konnect Frame configuration and provide functionality within an environment. Each Accessory has been designed to cover most requirements within a shelving system and have been engineered to allow for easy installation, without the requirement for fixing brackets or connecting blocks. Available in a range of wood and painted finishes, the accent tones and finishes will bring warmth and character to any space.

#### Box Shelf Open

#### **Box Shelf Clased**

KONBX.C

The Closed Box Shelf unit provides an ericlosed shelf surface to store items.

### Moss Panel - Single

The Single Moss Panel unit provides biophilia and greenery with an environment, to provide a natural element to the Ronnect range.

#### Moss Panel - Double

KONM.D

The Dibuble Moss Panel unit provides biophilia and greenery with an environment. Perfect for a partition wall, displaying natural greenery on both sides.

### Whiteboard

KONW

The Konnect Whiteboard is mounted to the Metal Frame and provides a writing surface ideal for meetings, presentations and brainstorming.

#### Dowel Board

KONDB

The Dowel Board provides a customisable hanging section, for coats, magazines, headphones etc. The board comes with three dowel pegs as standard, with the option to specify more, should they be required.

### Felt Box

KONFB

The Felt Box provides an acoustic box that fits within a full box section of the Metal Frame Colours available, shown below

WH WHITE **OR** ORANG

RD RED YE YELLOW **GR** GREEN

**BL** BLUE