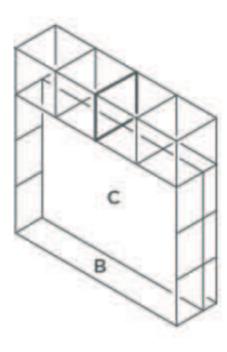

### MEDIA UNIT

The Konnect Media Unit provides a focal presentation area, on which monitors can be fixed and additional storage provided. The Media Unit offers an Overhead solution, which is an additional Metal Frame structure above the Attachment Board. The Media Unit can also be mounted and fixed to the Double Kabinet Unit, offering a cable management hole to the rear of the structure, allowing cables and technical units to be stored.

# Konnect Overhead Media Unit