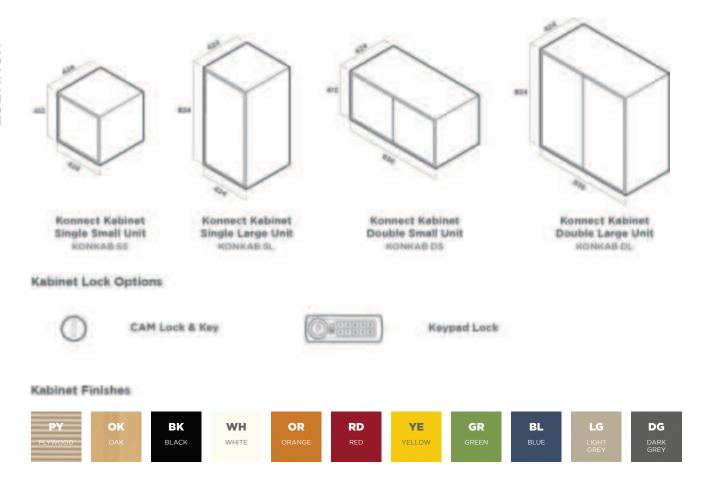

#### **KABINETS**

The Konnect Kabinets are floor standing storage units. The Konnect Metal Frames and Konnect Media Unit can be fitted on top of the units (these MUST be specified with Konnecting Accessories above). Konnect Kabinets come fully assembled with a Konnecting Shelf, to provide a secure connection between the Metal Frame and Kabinet. Push-fit opening mechanisms are standard, with further options for locks. All Kabinet units can be specified with Adjustable Feet or Kastors (see Adjustable Foot and Kastor page).